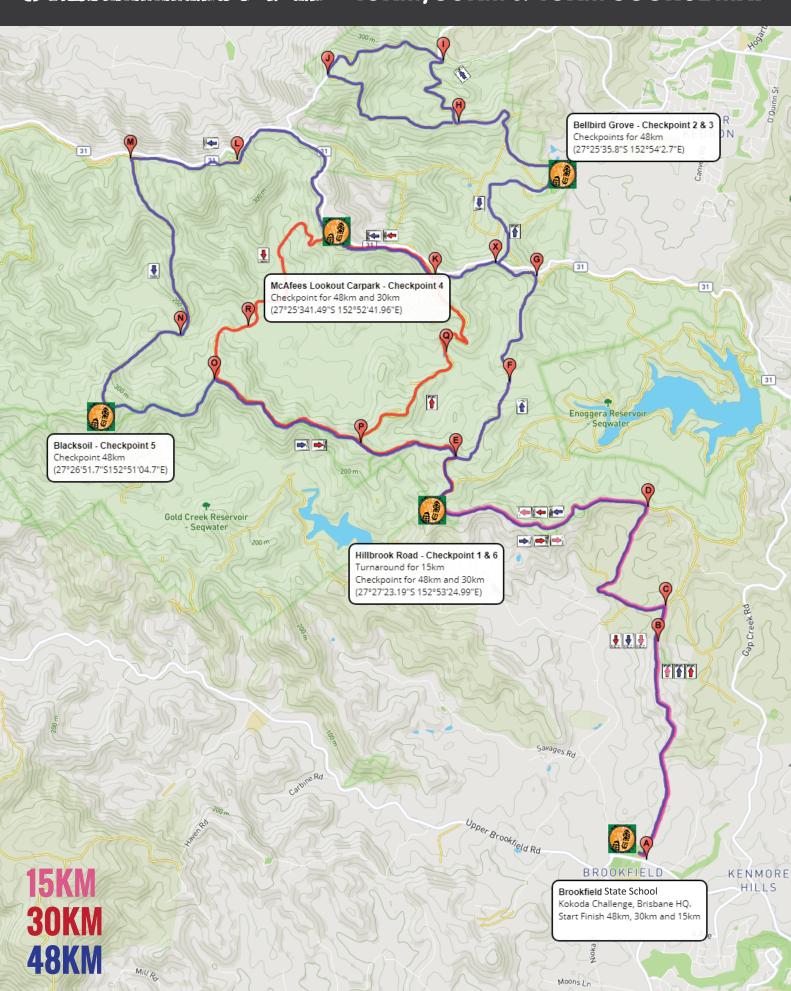

### 2019 BRISBANE 15KM, 30KM & 48KM COURSE MAP Weather Impact - Plan B

## Points on the track are referenced by letters, please refer to the following chart as your track may NOT be in alphabetical order.

**15KM TRACK:**  $A \rightarrow B \rightarrow C \rightarrow D \rightarrow Checkpoint 1 \rightarrow D \rightarrow C \rightarrow B \rightarrow FINISH$ 

**30KM TRACK:** A  $\rightarrow$  B  $\rightarrow$  C  $\rightarrow$  D  $\rightarrow$  Check point 1  $\rightarrow$  E  $\rightarrow$  P  $\rightarrow$  Q  $\rightarrow$  K  $\rightarrow$  Checkpoint 4  $\rightarrow$  R  $\rightarrow$  O  $\rightarrow$  P  $\rightarrow$  E  $\rightarrow$  Checkpoint 6  $\rightarrow$  D  $\rightarrow$  C  $\rightarrow$  B  $\rightarrow$  FINISH and return

**48KM TRACK:** A  $\rightarrow$  B  $\rightarrow$  C  $\rightarrow$  D  $\rightarrow$  Check point 1  $\rightarrow$  E  $\rightarrow$  F  $\rightarrow$  G  $\rightarrow$  X  $\rightarrow$  Checkpoint 2  $\rightarrow$  H  $\rightarrow$  I  $\rightarrow$  J  $\rightarrow$  H  $\rightarrow$  Checkpoint 3  $\rightarrow$  X  $\rightarrow$  K  $\rightarrow$  Checkpoint 4  $\rightarrow$  L  $\rightarrow$  M  $\rightarrow$  N  $\rightarrow$  Checkpoint 5  $\rightarrow$  O  $\rightarrow$  P  $\rightarrow$  E  $\rightarrow$  Checkpoint 6  $\rightarrow$  D  $\rightarrow$  C  $\rightarrow$  B  $\rightarrow$  FINISH

| А    |   | Turn left onto Boscombe Rd. Participants are reminded to respect private property and      |
|------|---|--------------------------------------------------------------------------------------------|
|      |   | watch for local traffic. 7.4km to Hillbrook Rd Checkpoint                                  |
| В    |   | At the end of Boscombe Rd head into the National Park along Boscombe Track. 4.6km to       |
|      |   | Hillbrook Rd Checkpoint                                                                    |
| С    |   | Turn left onto Gold Creek Track. 4.3km to Hillbrook Rd Checkpoint                          |
| D    |   | Turn left onto South Boundary Trail. 2.8km to Hillbrook Rd Checkpoint                      |
| CP 1 |   | 15km turn here to return 7.5km to finish at Brookfield Showground. 30km participants       |
|      |   | 22.5km to finish. 48km participants 40.5km to finish                                       |
| E    |   | 48km participants head right along Holmans trail. 5.2km to Bellbird Grove Checkpoint. 30km |
|      |   | participants continue to the left along South Boundary Trail. 6.2km to McAfees Lookout     |
|      |   | Carpark Checkpoint                                                                         |
| F    |   | First creek crossing for the 48km participants. 4km to the Bellbird Grove Checkpoint       |
| G    |   | Turn left and follow the fire trail besides Mt Nebo Rd. 2.5km to Bellbird Grove Checkpoint |
| Χ    |   | Mt Nebo Road Crossing. Participants are to obey the instructions of the traffic control    |
| CP 2 |   | 48km only will use this checkpoint. Supporters are asked to park in the designated parking |
|      |   | area. 48km participants 34.6km to finish                                                   |
| Н    |   | Head to the right onto link rd. 6.8km to Bellbird Grove Checkpoint                         |
| I    |   | Turn left on to Sutton Ct Trail. 5.4km to Bellbird Grove Checkpoint                        |
| J    |   | Turn left onto Camp Mountain Trail. 3.7km to Bellbird Grove Checkpoint                     |
| CP 3 |   | 48km only will use this checkpoint. 48km will pass this checkpoint for a second time. 48km |
|      |   | participants 26.2km to finish                                                              |
| К    |   | 48km participants join the 30km's to parallel Mt Nebo Rd. 1.6km to McAfees Lookout         |
|      |   | Carpark Checkpoint                                                                         |
| CP 4 |   | 30km will turn left onto Hell Hole Break. 48km will continue to parallel Mt Nebo Rd. 30km  |
|      |   | participants 16.2km to the finish. 48km participants 20.8km to the finish                  |
| L    |   | 48km participants continue to parallel Mt Nebo Rd. 5.2km to Blacksoil Checkpoint           |
| М    |   | Turn left onto Blacksoil Rd. 3.9km to Blacksoil Checkpoint                                 |
| N    |   | Second Creek Crossing for the 48km participants. 1.6km to Blacksoil Checkpoint             |
| CP 5 |   | 48km participants only will use this checkpoint. 48km participants 13.0km to the finish    |
| 0    |   | 48km participants are joined again by the 30km's for the run home. 4.0km to the Hillbrook  |
|      |   | Rd Checkpoint                                                                              |
| Р    |   | 30km participants will turn right onto Centre Rd. 4.9km to McAfees Lookout Carpark         |
|      |   | Checkpoint                                                                                 |
| CP 6 |   | 30km participants and 48km participants 15km to finish                                     |
| Q    |   | First creek crossing for the 30km participants. 2.1km to McAfees Lookout Carpark           |
|      |   | Checkpoint                                                                                 |
| R    |   | Second creek crossing for the 30km participants. 4.8km to the Hillbrook Rd Checkpoint      |
|      | _ |                                                                                            |