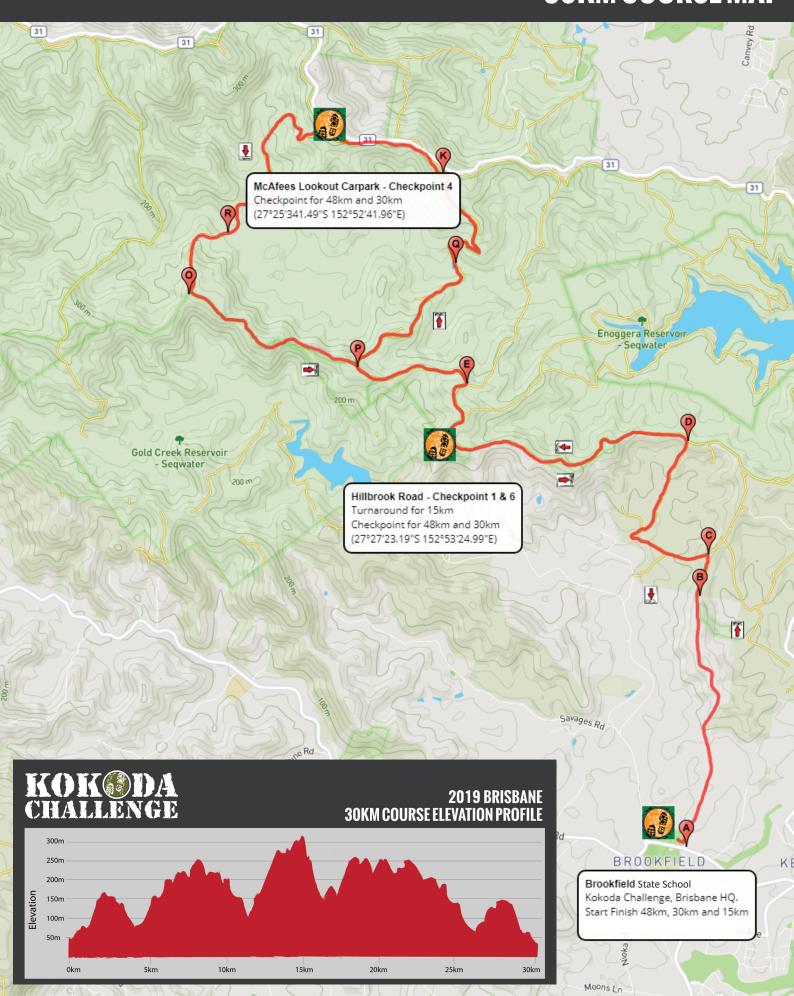

# 2019 BRISBANE 30KM COURSE MAP

**30KM TRACK:** A  $\rightarrow$  B  $\rightarrow$  C  $\rightarrow$  D  $\rightarrow$  Check point 1  $\rightarrow$  E  $\rightarrow$  P  $\rightarrow$  Q  $\rightarrow$  K  $\rightarrow$  Checkpoint 4  $\rightarrow$  R  $\rightarrow$  O  $\rightarrow$  P  $\rightarrow$  E  $\rightarrow$  Checkpoint 6  $\rightarrow$  D  $\rightarrow$  C  $\rightarrow$  B  $\rightarrow$  FINISH and return

| А    |   | Turn left onto Boscombe Rd. Participants are reminded to respect private property and      |
|------|---|--------------------------------------------------------------------------------------------|
|      |   | watch for local traffic. 7.4km to Hillbrook Rd Checkpoint                                  |
| В    |   | At the end of Boscombe Rd head into the National Park along Boscombe Track. 4.6km to       |
|      |   | Hillbrook Rd Checkpoint                                                                    |
| С    |   | Turn left onto Gold Creek Track. 4.3km to Hillbrook Rd Checkpoint                          |
| D    |   | Turn left onto South Boundary Trail. 2.8km to Hillbrook Rd Checkpoint                      |
| CP 1 |   | 15km turn here to return 7.5km to finish at Brookfield Showground. 30km participants       |
|      |   | 22.5km to finish. 48km participants 40.5km to finish                                       |
| E    |   | 48km participants head right along Holmans trail. 5.2km to Bellbird Grove Checkpoint. 30km |
|      |   | participants continue to the left along South Boundary Trail. 6.2km to McAfees Lookout     |
|      |   | Carpark Checkpoint                                                                         |
| F    |   | First creek crossing for the 48km participants. 4km to the Bellbird Grove Checkpoint       |
| G    |   | Turn left and follow the fire trail besides Mt Nebo Rd. 2.5km to Bellbird Grove Checkpoint |
| Χ    |   | Mt Nebo Road Crossing. Participants are to obey the instructions of the traffic control    |
| CP 2 |   | 48km only will use this checkpoint. Supporters are asked to park in the designated parking |
|      |   | area. 48km participants 34.6km to finish                                                   |
| Н    |   | Head to the right onto link rd. 6.8km to Bellbird Grove Checkpoint                         |
| I    |   | Turn left on to Sutton Ct Trail. 5.4km to Bellbird Grove Checkpoint                        |
| J    |   | Turn left onto Camp Mountain Trail. 3.7km to Bellbird Grove Checkpoint                     |
| CP 3 |   | 48km only will use this checkpoint. 48km will pass this checkpoint for a second time. 48km |
|      |   | participants 26.2km to finish                                                              |
| К    |   | 48km participants join the 30km's to parallel Mt Nebo Rd. 1.6km to McAfees Lookout         |
|      |   | Carpark Checkpoint                                                                         |
| CP 4 |   | 30km will turn left onto Hell Hole Break. 48km will continue to parallel Mt Nebo Rd. 30km  |
|      |   | participants 16.2km to the finish. 48km participants 20.8km to the finish                  |
| L    |   | 48km participants continue to parallel Mt Nebo Rd. 5.2km to Blacksoil Checkpoint           |
| М    |   | Turn left onto Blacksoil Rd. 3.9km to Blacksoil Checkpoint                                 |
| N    |   | Second Creek Crossing for the 48km participants. 1.6km to Blacksoil Checkpoint             |
| CP 5 |   | 48km participants only will use this checkpoint. 48km participants 13.0km to the finish    |
| 0    |   | 48km participants are joined again by the 30km's for the run home. 4.0km to the Hillbrook  |
|      |   | Rd Checkpoint                                                                              |
| Р    |   | 30km participants will turn right onto Centre Rd. 4.9km to McAfees Lookout Carpark         |
|      |   | Checkpoint                                                                                 |
| CP 6 |   | 30km participants and 48km participants 15km to finish                                     |
| Q    |   | First creek crossing for the 30km participants. 2.1km to McAfees Lookout Carpark           |
|      |   | Checkpoint                                                                                 |
| R    |   | Second creek crossing for the 30km participants. 4.8km to the Hillbrook Rd Checkpoint      |
|      | _ |                                                                                            |