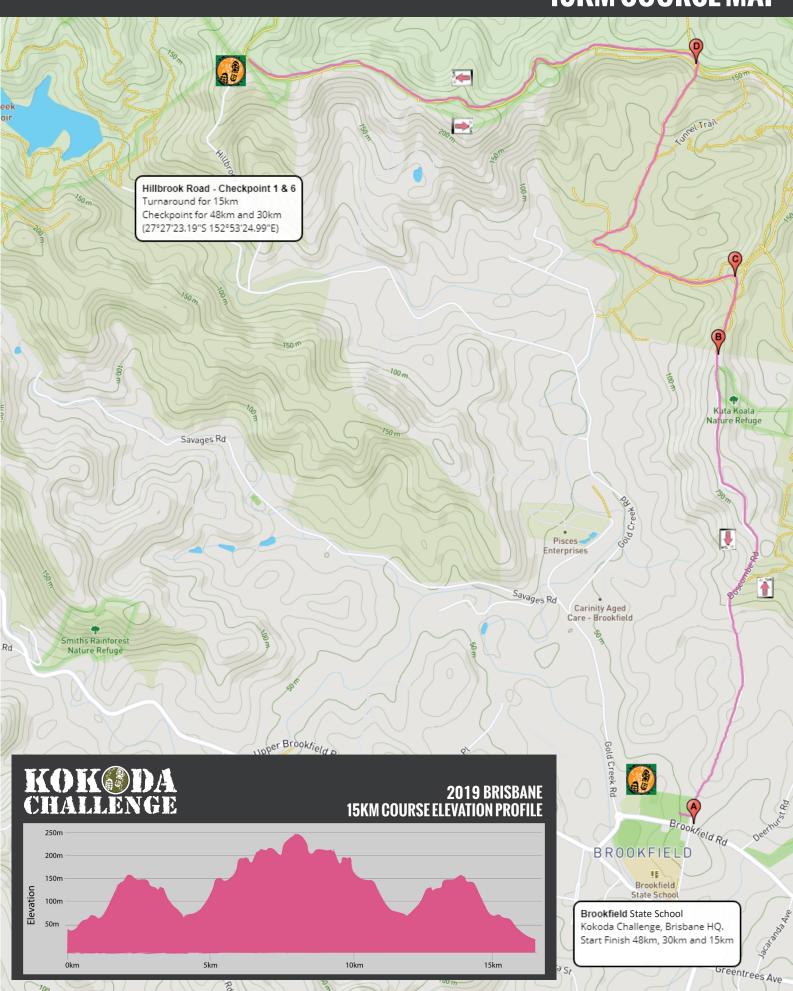

# 2019 BRISBANE 15KM COURSE MAP

## Points on the track are referenced by letters, please refer to the following chart as your track may NOT be in alphabetical order.

**15KM TRACK:**  $A \rightarrow B \rightarrow C \rightarrow D \rightarrow Checkpoint 1 \rightarrow D \rightarrow C \rightarrow B \rightarrow FINISH$ 

| А    |   | Turn left onto Boscombe Rd. Participants are reminded to respect private property and      |
|------|---|--------------------------------------------------------------------------------------------|
|      |   | watch for local traffic. 7.4km to Hillbrook Rd Checkpoint                                  |
| В    |   | At the end of Boscombe Rd head into the National Park along Boscombe Track. 4.6km to       |
|      |   | Hillbrook Rd Checkpoint                                                                    |
| С    |   | Turn left onto Gold Creek Track. 4.3km to Hillbrook Rd Checkpoint                          |
| D    |   | Turn left onto South Boundary Trail. 2.8km to Hillbrook Rd Checkpoint                      |
| CP 1 |   | 15km turn here to return 7.5km to finish at Brookfield Showground. 30km participants       |
|      |   | 22.5km to finish. 48km participants 40.5km to finish                                       |
| E    |   | 48km participants head right along Holmans trail. 5.2km to Bellbird Grove Checkpoint. 30km |
|      |   | participants continue to the left along South Boundary Trail. 6.2km to McAfees Lookout     |
|      |   | Carpark Checkpoint                                                                         |
| F    |   | First creek crossing for the 48km participants. 4km to the Bellbird Grove Checkpoint       |
| G    |   | Turn left and follow the fire trail besides Mt Nebo Rd. 2.5km to Bellbird Grove Checkpoint |
| Χ    |   | Mt Nebo Road Crossing. Participants are to obey the instructions of the traffic control    |
| CP 2 |   | 48km only will use this checkpoint. Supporters are asked to park in the designated parking |
|      |   | area. 48km participants 34.6km to finish                                                   |
| Н    |   | Head to the right onto link rd. 6.8km to Bellbird Grove Checkpoint                         |
| I    |   | Turn left on to Sutton Ct Trail. 5.4km to Bellbird Grove Checkpoint                        |
| J    |   | Turn left onto Camp Mountain Trail. 3.7km to Bellbird Grove Checkpoint                     |
| CP 3 |   | 48km only will use this checkpoint. 48km will pass this checkpoint for a second time. 48km |
|      |   | participants 26.2km to finish                                                              |
| К    |   | 48km participants join the 30km's to parallel Mt Nebo Rd. 1.6km to McAfees Lookout         |
|      |   | Carpark Checkpoint                                                                         |
| CP 4 |   | 30km will turn left onto Hell Hole Break. 48km will continue to parallel Mt Nebo Rd. 30km  |
|      |   | participants 16.2km to the finish. 48km participants 20.8km to the finish                  |
| L    |   | 48km participants continue to parallel Mt Nebo Rd. 5.2km to Blacksoil Checkpoint           |
| М    |   | Turn left onto Blacksoil Rd. 3.9km to Blacksoil Checkpoint                                 |
| N    |   | Second Creek Crossing for the 48km participants. 1.6km to Blacksoil Checkpoint             |
| CP 5 |   | 48km participants only will use this checkpoint. 48km participants 13.0km to the finish    |
| 0    |   | 48km participants are joined again by the 30km's for the run home. 4.0km to the Hillbrook  |
|      |   | Rd Checkpoint                                                                              |
| Р    |   | 30km participants will turn right onto Centre Rd. 4.9km to McAfees Lookout Carpark         |
|      |   | Checkpoint                                                                                 |
| CP 6 |   | 30km participants and 48km participants 15km to finish                                     |
| Q    |   | First creek crossing for the 30km participants. 2.1km to McAfees Lookout Carpark           |
|      |   | Checkpoint                                                                                 |
| R    |   | Second creek crossing for the 30km participants. 4.8km to the Hillbrook Rd Checkpoint      |
|      | _ |                                                                                            |