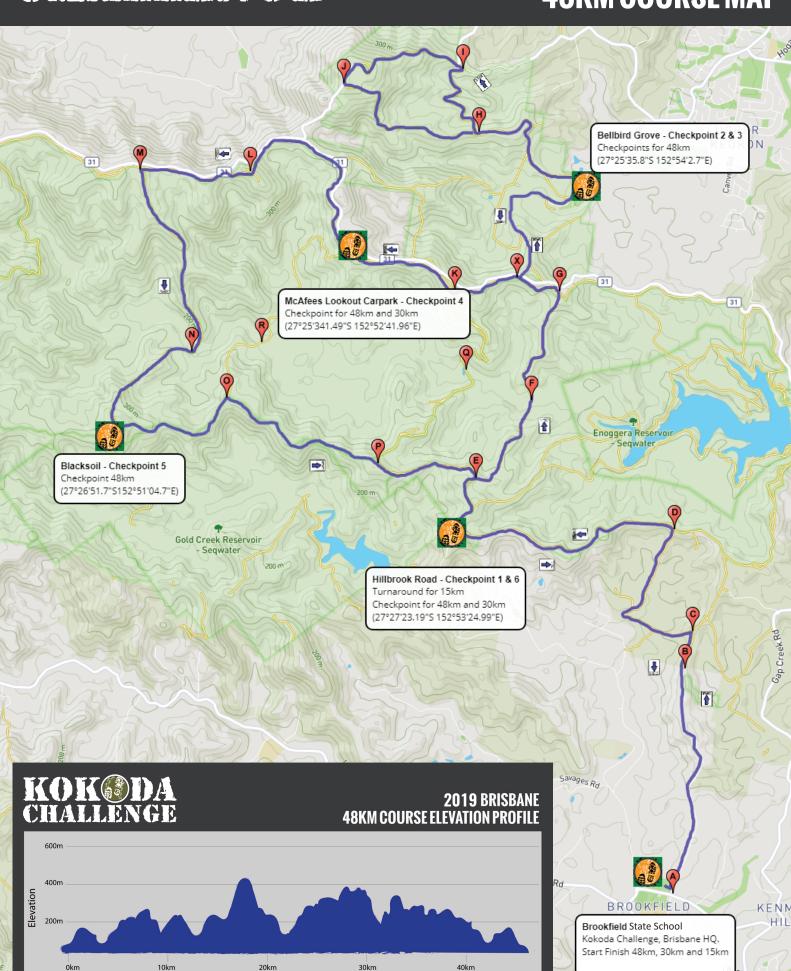

### 2019 BRISBANE 48KM COURSE MAP

**48KM TRACK:** A  $\rightarrow$  B  $\rightarrow$  C  $\rightarrow$  D  $\rightarrow$  Check point 1  $\rightarrow$  E  $\rightarrow$  F  $\rightarrow$  G  $\rightarrow$  X  $\rightarrow$  Checkpoint 2  $\rightarrow$  H  $\rightarrow$  I  $\rightarrow$  J  $\rightarrow$  H  $\rightarrow$  Checkpoint 3  $\rightarrow$  X  $\rightarrow$  K  $\rightarrow$  Checkpoint 4  $\rightarrow$  L  $\rightarrow$  M  $\rightarrow$  N  $\rightarrow$  Checkpoint 5  $\rightarrow$  O  $\rightarrow$  P  $\rightarrow$  E  $\rightarrow$  Checkpoint 6  $\rightarrow$  D  $\rightarrow$  C  $\rightarrow$  B  $\rightarrow$  FINISH

| А    |   | Turn left onto Boscombe Rd. Participants are reminded to respect private property and      |
|------|---|--------------------------------------------------------------------------------------------|
|      |   | watch for local traffic. 7.4km to Hillbrook Rd Checkpoint                                  |
| В    |   | At the end of Boscombe Rd head into the National Park along Boscombe Track. 4.6km to       |
|      |   | Hillbrook Rd Checkpoint                                                                    |
| С    |   | Turn left onto Gold Creek Track. 4.3km to Hillbrook Rd Checkpoint                          |
| D    |   | Turn left onto South Boundary Trail. 2.8km to Hillbrook Rd Checkpoint                      |
| CP 1 |   | 15km turn here to return 7.5km to finish at Brookfield Showground. 30km participants       |
|      |   | 22.5km to finish. 48km participants 40.5km to finish                                       |
| E    |   | 48km participants head right along Holmans trail. 5.2km to Bellbird Grove Checkpoint. 30km |
|      |   | participants continue to the left along South Boundary Trail. 6.2km to McAfees Lookout     |
|      |   | Carpark Checkpoint                                                                         |
| F    |   | First creek crossing for the 48km participants. 4km to the Bellbird Grove Checkpoint       |
| G    |   | Turn left and follow the fire trail besides Mt Nebo Rd. 2.5km to Bellbird Grove Checkpoint |
| Χ    |   | Mt Nebo Road Crossing. Participants are to obey the instructions of the traffic control    |
| CP 2 |   | 48km only will use this checkpoint. Supporters are asked to park in the designated parking |
|      |   | area. 48km participants 34.6km to finish                                                   |
| Н    |   | Head to the right onto link rd. 6.8km to Bellbird Grove Checkpoint                         |
| I    |   | Turn left on to Sutton Ct Trail. 5.4km to Bellbird Grove Checkpoint                        |
| J    |   | Turn left onto Camp Mountain Trail. 3.7km to Bellbird Grove Checkpoint                     |
| CP 3 |   | 48km only will use this checkpoint. 48km will pass this checkpoint for a second time. 48km |
|      |   | participants 26.2km to finish                                                              |
| К    |   | 48km participants join the 30km's to parallel Mt Nebo Rd. 1.6km to McAfees Lookout         |
|      |   | Carpark Checkpoint                                                                         |
| CP 4 |   | 30km will turn left onto Hell Hole Break. 48km will continue to parallel Mt Nebo Rd. 30km  |
|      |   | participants 16.2km to the finish. 48km participants 20.8km to the finish                  |
| L    |   | 48km participants continue to parallel Mt Nebo Rd. 5.2km to Blacksoil Checkpoint           |
| М    |   | Turn left onto Blacksoil Rd. 3.9km to Blacksoil Checkpoint                                 |
| N    |   | Second Creek Crossing for the 48km participants. 1.6km to Blacksoil Checkpoint             |
| CP 5 |   | 48km participants only will use this checkpoint. 48km participants 13.0km to the finish    |
| 0    |   | 48km participants are joined again by the 30km's for the run home. 4.0km to the Hillbrook  |
|      |   | Rd Checkpoint                                                                              |
| Р    |   | 30km participants will turn right onto Centre Rd. 4.9km to McAfees Lookout Carpark         |
|      |   | Checkpoint                                                                                 |
| CP 6 |   | 30km participants and 48km participants 15km to finish                                     |
| Q    |   | First creek crossing for the 30km participants. 2.1km to McAfees Lookout Carpark           |
|      |   | Checkpoint                                                                                 |
| R    |   | Second creek crossing for the 30km participants. 4.8km to the Hillbrook Rd Checkpoint      |
|      | _ |                                                                                            |