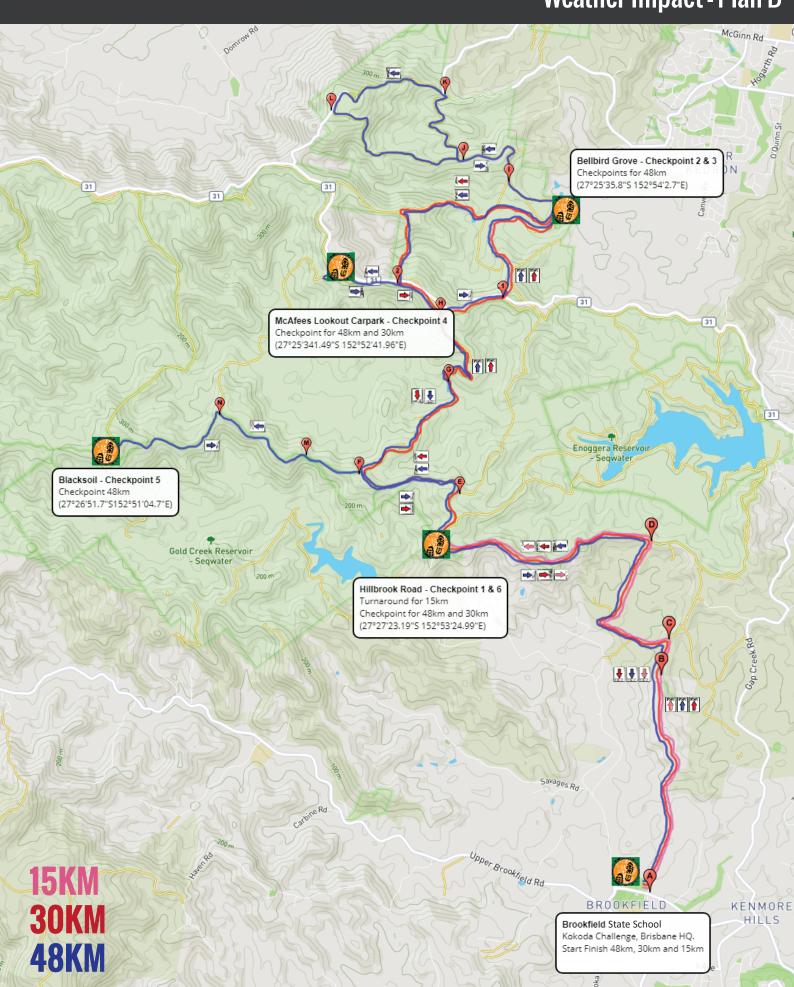

### 2019 BRISBANE 15KM, 30KM & 48KM COURSE MAP Weather Impact - Plan B

## Points on the track are referenced by letters, please refer to the following chart as your track may NOT be in alphabetical order.

**15KM TRACK:**  $A \rightarrow B \rightarrow C \rightarrow D \rightarrow Checkpoint 1 \rightarrow D \rightarrow C \rightarrow B \rightarrow FINISH$ 

**30KM TRACK:** A  $\rightarrow$  B  $\rightarrow$  C  $\rightarrow$  D  $\rightarrow$  Check point 1  $\rightarrow$  E  $\rightarrow$  P  $\rightarrow$  Q  $\rightarrow$  K  $\rightarrow$  Checkpoint 4  $\rightarrow$  R  $\rightarrow$  O  $\rightarrow$  P  $\rightarrow$  E  $\rightarrow$  Checkpoint 6  $\rightarrow$  D  $\rightarrow$  C  $\rightarrow$  B  $\rightarrow$  FINISH and return

**48KM TRACK:** A  $\rightarrow$  B  $\rightarrow$  C  $\rightarrow$  D  $\rightarrow$  Check point 1  $\rightarrow$  E  $\rightarrow$  F  $\rightarrow$  G  $\rightarrow$  X  $\rightarrow$  Checkpoint 2  $\rightarrow$  H  $\rightarrow$  I  $\rightarrow$  J  $\rightarrow$  H  $\rightarrow$  Checkpoint 3  $\rightarrow$  X  $\rightarrow$  K  $\rightarrow$  Checkpoint 4  $\rightarrow$  L  $\rightarrow$  M  $\rightarrow$  N  $\rightarrow$  Checkpoint 5  $\rightarrow$  O  $\rightarrow$  P  $\rightarrow$  E  $\rightarrow$  Checkpoint 6  $\rightarrow$  D  $\rightarrow$  C  $\rightarrow$  B  $\rightarrow$  FINISH

| А    |   | Turn left onto Boscombe Rd. Participants are reminded to respect private property and      |
|------|---|--------------------------------------------------------------------------------------------|
|      |   | watch for local traffic. 7.4km to Hillbrook Rd Checkpoint                                  |
| В    |   | At the end of Boscombe Rd head into the National Park along Boscombe Track. 4.6km to       |
|      |   | Hillbrook Rd Checkpoint                                                                    |
| С    |   | Turn left onto Gold Creek Track. 4.3km to Hillbrook Rd Checkpoint                          |
| D    |   | Turn left onto South Boundary Trail. 2.8km to Hillbrook Rd Checkpoint                      |
| CP 1 |   | 15km turn here to return 7.5km to finish at Brookfield Showground. 30km participants       |
|      |   | 22.5km to finish. 48km participants 40.5km to finish                                       |
| E    |   | 48km participants head right along Holmans trail. 5.2km to Bellbird Grove Checkpoint. 30km |
|      |   | participants continue to the left along South Boundary Trail. 6.2km to McAfees Lookout     |
|      |   | Carpark Checkpoint                                                                         |
| F    |   | First creek crossing for the 48km participants. 4km to the Bellbird Grove Checkpoint       |
| G    |   | Turn left and follow the fire trail besides Mt Nebo Rd. 2.5km to Bellbird Grove Checkpoint |
| Χ    |   | Mt Nebo Road Crossing. Participants are to obey the instructions of the traffic control    |
| CP 2 |   | 48km only will use this checkpoint. Supporters are asked to park in the designated parking |
|      |   | area. 48km participants 34.6km to finish                                                   |
| Н    |   | Head to the right onto link rd. 6.8km to Bellbird Grove Checkpoint                         |
| I    |   | Turn left on to Sutton Ct Trail. 5.4km to Bellbird Grove Checkpoint                        |
| J    |   | Turn left onto Camp Mountain Trail. 3.7km to Bellbird Grove Checkpoint                     |
| CP 3 |   | 48km only will use this checkpoint. 48km will pass this checkpoint for a second time. 48km |
|      |   | participants 26.2km to finish                                                              |
| К    |   | 48km participants join the 30km's to parallel Mt Nebo Rd. 1.6km to McAfees Lookout         |
|      |   | Carpark Checkpoint                                                                         |
| CP 4 |   | 30km will turn left onto Hell Hole Break. 48km will continue to parallel Mt Nebo Rd. 30km  |
|      |   | participants 16.2km to the finish. 48km participants 20.8km to the finish                  |
| L    |   | 48km participants continue to parallel Mt Nebo Rd. 5.2km to Blacksoil Checkpoint           |
| М    |   | Turn left onto Blacksoil Rd. 3.9km to Blacksoil Checkpoint                                 |
| N    |   | Second Creek Crossing for the 48km participants. 1.6km to Blacksoil Checkpoint             |
| CP 5 |   | 48km participants only will use this checkpoint. 48km participants 13.0km to the finish    |
| 0    |   | 48km participants are joined again by the 30km's for the run home. 4.0km to the Hillbrook  |
|      |   | Rd Checkpoint                                                                              |
| Р    |   | 30km participants will turn right onto Centre Rd. 4.9km to McAfees Lookout Carpark         |
|      |   | Checkpoint                                                                                 |
| CP 6 |   | 30km participants and 48km participants 15km to finish                                     |
| Q    |   | First creek crossing for the 30km participants. 2.1km to McAfees Lookout Carpark           |
|      |   | Checkpoint                                                                                 |
| R    |   | Second creek crossing for the 30km participants. 4.8km to the Hillbrook Rd Checkpoint      |
|      | _ |                                                                                            |